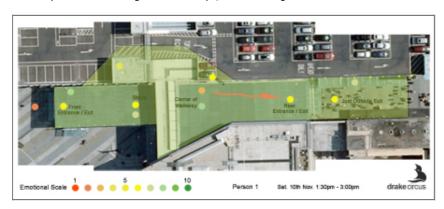

Unfortunately because of security it was hard to do this, so on Saturday I went back and subjectively asked people how they felt in particular points in the space, giving me a rating on a scale of 1 to 10, 1 being unhappy/annoyed/uncomfortable and 10 being happy/comfortable/great. Ok, I know the problems surrounding subjective views as there are other things that can influence how some one feels at the time in a particular space so I really asked them to just concentrate on the space itself, clearing anything else from their minds. This was backed up by Henri Lefebvres Dialectic of Space, taking into consideration representation of space, daily practice and space of representation.

I've come up with the following emotional maps, click to enlarge:

I've also put my presentation into a pdf which you can download here.

Tags: Research, Space
NO COMMENTS »

No comments yet.

LEAVE A COMMENT