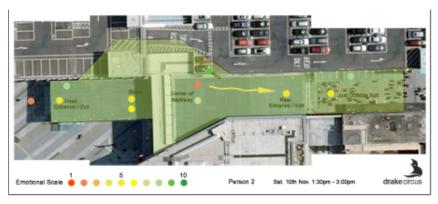

Unfortunately because of security it was hard to do this, so on Saturday I went back and subjectively asked people how they felt in particular points in the space, giving me a rating on a scale of 1 to 10, 1 being unhappy/annoyed/uncomfortable and 10 being happy/comfortable/great. Ok, I know the problems surrounding subjective views as there are other things that can influence how some one feels at the time in a particular space so I really asked them to just concentrate on the space itself, clearing anything else from their minds. This was backed up by Henri Lefebvres Dialectic of Space, taking into consideration representation of space, daily practice and space of representation.

I've come up with the following emotional maps, click to enlarge:

I've also put my presentation into a pdf which you can download here.

Tags: Research, Space
NO COMMENTS »

No comments yet.

LEAVE A COMMENT